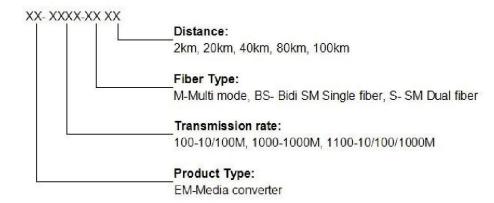

#### Item Number Code Explain:

## Ordering Details

| 10/100M, Standalone, dual fiber, multimode, SC, 2km, external power supply     |
|--------------------------------------------------------------------------------|
| 10/100M, Standalone, dual fiber, single mode, SC, 20km, external power supply  |
| 10/100M, Standalone, dual fiber, single mode, SC, 40km, external power supply  |
| 10/100M, Standalone, dual fiber, single mode, SC, 60km, external power supply  |
| 10/100M, Standalone, dual fiber, single mode, SC, 80km, external power supply  |
| 10/100M, Standalone, dual fiber, single mode, SC, 100km, external power supply |