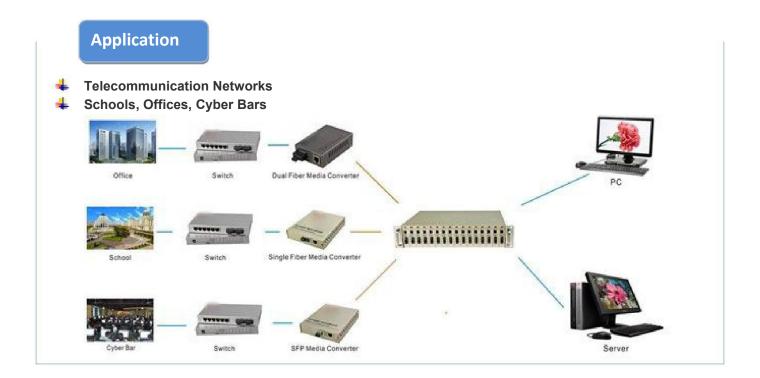

### Introduction

The UCY-300SC series of Ethernet media converters with external power supply are 10/100Mbps auto-sensing and utilize fiber optics to extend the physical distance range of typical Ethernet links (100m) to 5Km max. on MMF and 100Km max. on SMF.