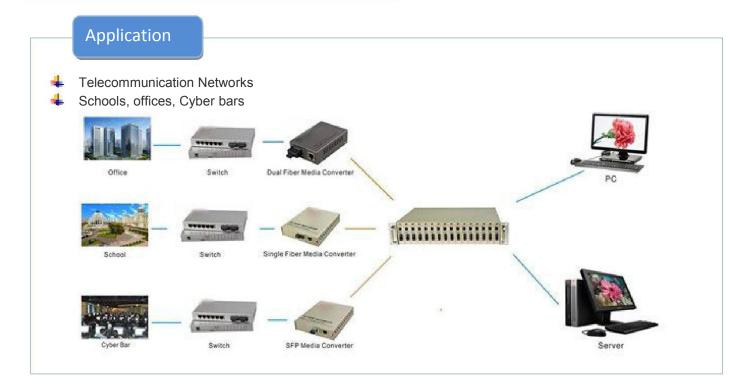

## Introduction

The UCY-810SC series, the 1000M media converter with external power supply, 10/100/1000Mbps auto-sensing and utilize fiber optics to extend the physical distance range of typical Ethernet links (100m) to 5Km max. on MMF and 120Km max. on SMF.