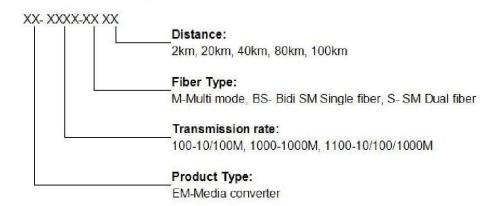

timode, SC, 0.5km, external power supply   |
|-------------------------------------------------------------------------------------|
| 10/100/1000M, Standalone, dual fiber, single mode, SC, 25km, external power supply  |
| 10/100/1000M, Standalone, dual fiber, single mode, SC, 40km, external power supply  |
| 10/100/1000M, Standalone, dual fiber, single mode, SC- 60km, external power supply  |
| 10/100/1000M, Standalone, dual fiber, single mode, SC- 80km, external power supply  |
| 10/100/1000M, Standalone, dual fiber, single mode, SC, 100km, external power supply |
| 10/100/1000M, Standalone, dual fiber, single mode, SC, 120km, external power supply |

<sup>\*</sup>Above listed are most frequently ordered items. Please contact us for other configurations.

#### Item Number Code Explain: